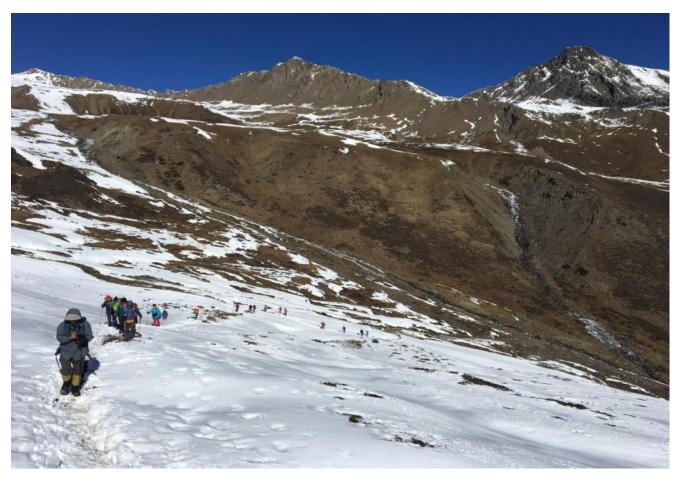

Taishan 6410m N face south of Minya Konka

Lamoshe 6079m (Right) S face immediate south of Kangding

5800 m peaks southeast of Kangding town and Lamoshe 6079 m S face

Caravan

Lamoshe 6079m E face

Rock peaks seen on the way of caravan