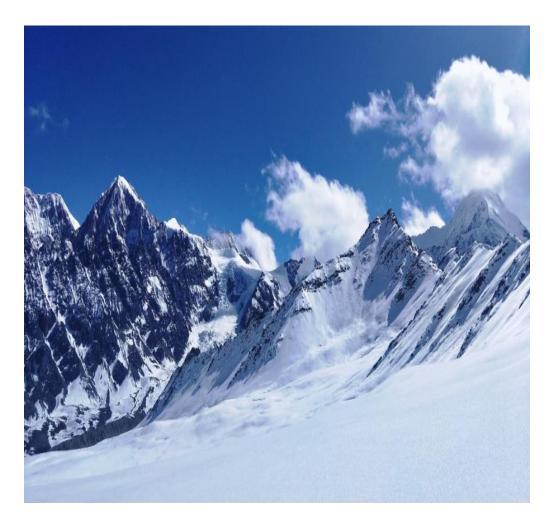

Camping

Caravan

9

Summit of Minya Konka 7556m viewed in above two pictures

Winter is soon coming.

Summit of Minya Konka viewed in far distance

Caravan heading to a high pass in fresh snow

Summit of Minya Konka appearing again