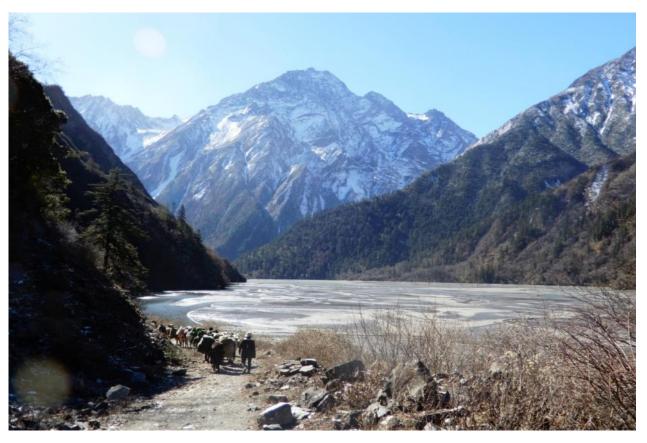

Taishan 6410m N face south of Minya Konka

Lamoshe 6079m (Right) S face immediate south of Kangding

5800 m peaks southeast of Kangding town and Lamoshe 6079 m S face

Caravan

Lamoshe 6079m E face

Rock peaks seen on the way of caravan