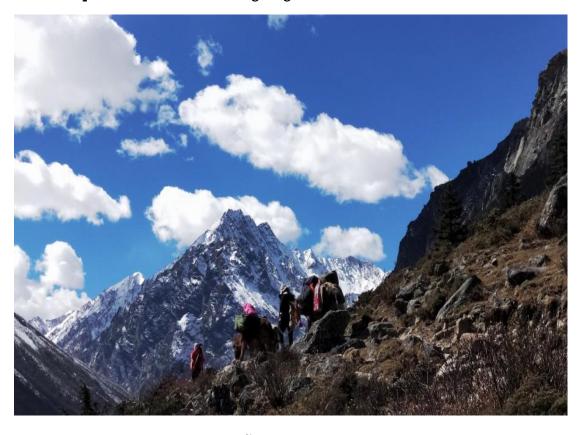

Taishan 6410m N face south of Minya Konka

Lamoshe 6079m (Right) S face immediate south of Kangding

5800 m peaks southeast of Kangding town and Lamoshe 6079 m S face

Caravan

Lamoshe 6079m E face

Rock peaks seen on the way of caravan