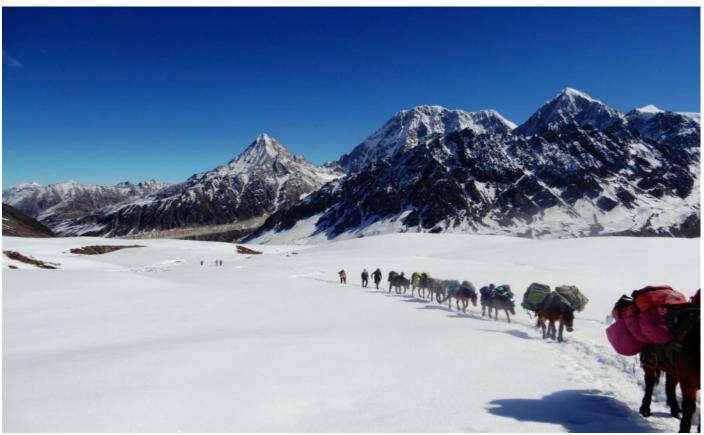

Camping

Caravan

9

Summit of Minya Konka 7556m viewed in above two pictures

Winter is soon coming.

Summit of Minya Konka viewed in far distance

Caravan heading to a high pass in fresh snow

Summit of Minya Konka appearing again