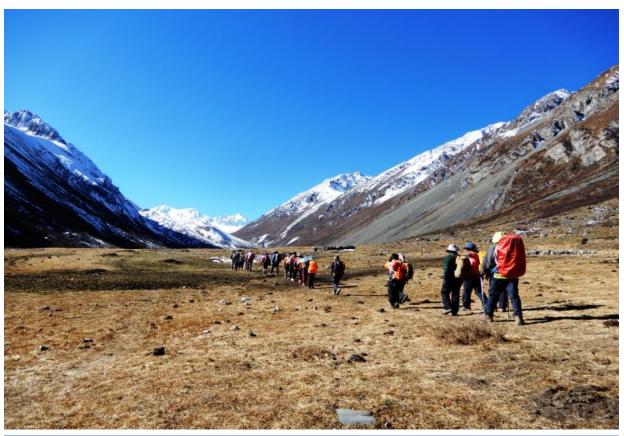

Camping

Caravan

9

Summit of Minya Konka 7556m viewed in above two pictures

Winter is soon coming.

Summit of Minya Konka viewed in far distance

Caravan heading to a high pass in fresh snow

Summit of Minya Konka appearing again