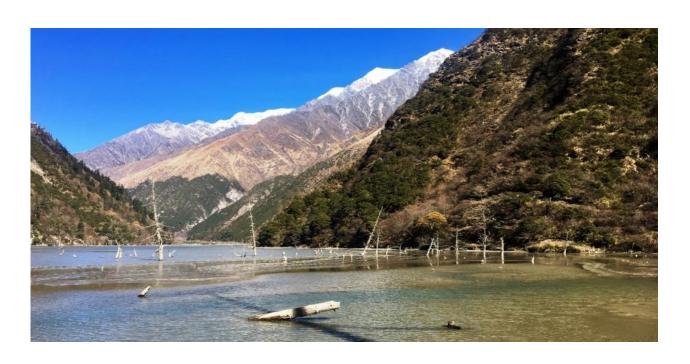

Taishan 6410m N face south of Minya Konka

Lamoshe 6079m (Right) S face immediate south of Kangding

5800 m peaks southeast of Kangding town and Lamoshe 6079 m S face

Caravan

Lamoshe 6079m E face

Rock peaks seen on the way of caravan