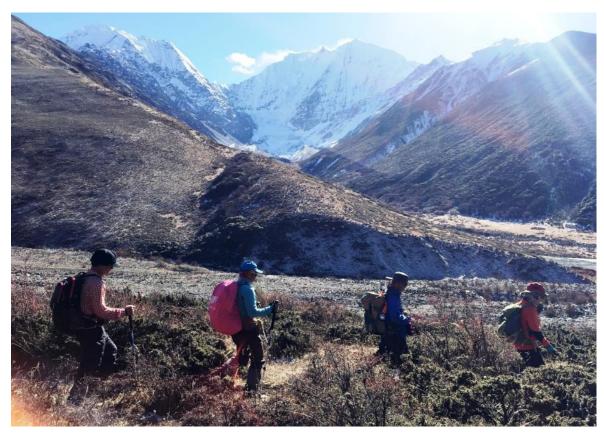

Camping

Caravan

9

Summit of Minya Konka 7556m viewed in above two pictures

Winter is soon coming.

Summit of Minya Konka viewed in far distance

Caravan heading to a high pass in fresh snow

Summit of Minya Konka appearing again

Climbing paradise in the background

18

Breathtaking scenery of snow mountains

Caravan approaching to goal

Horses taking rest

Beautiful sea pf clouds and stupas

Beautiful autumn leaves

Khambas villages