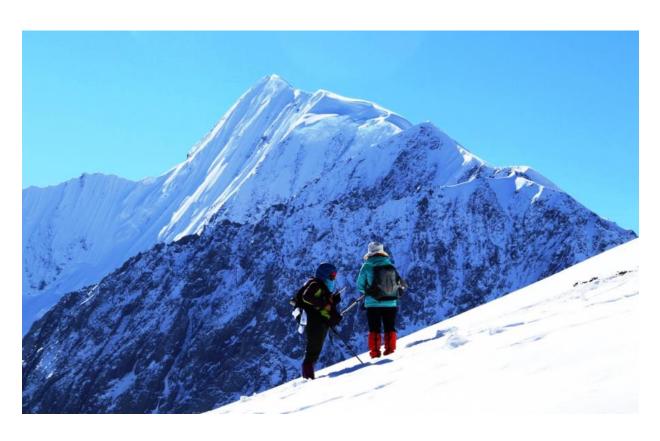

Camping

Caravan

9

Summit of Minya Konka 7556m viewed in above two pictures

Winter is soon coming.

Summit of Minya Konka viewed in far distance

Caravan heading to a high pass in fresh snow

Summit of Minya Konka appearing again