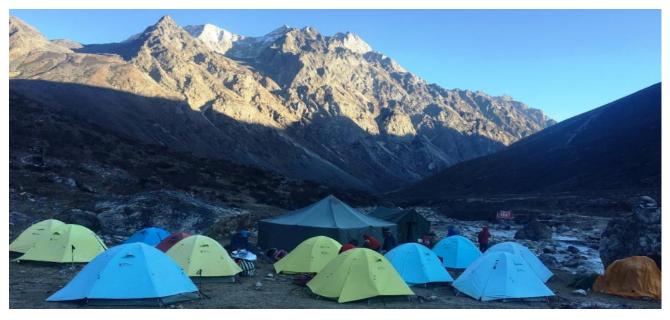

Camping

Caravan

9

Summit of Minya Konka 7556m viewed in above two pictures

Winter is soon coming.

Summit of Minya Konka viewed in far distance

Caravan heading to a high pass in fresh snow

Summit of Minya Konka appearing again