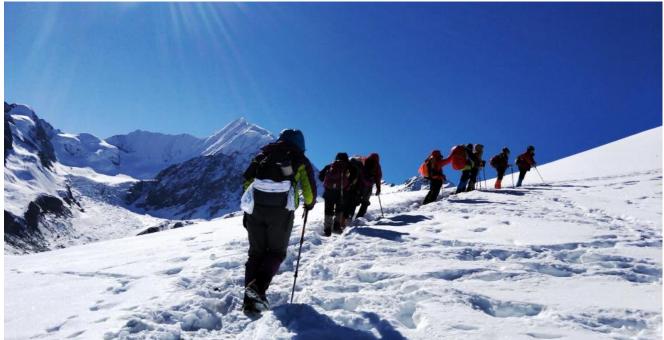

Camping

Caravan

9

Summit of Minya Konka 7556m viewed in above two pictures

Winter is soon coming.

Summit of Minya Konka viewed in far distance

Caravan heading to a high pass in fresh snow

Summit of Minya Konka appearing again