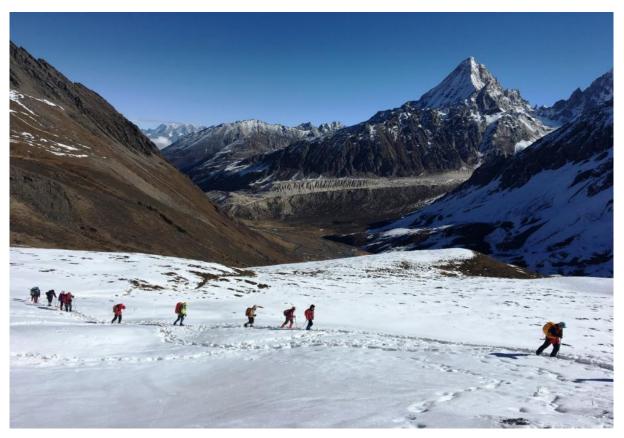

Climbing paradise in the background

18

Breathtaking scenery of snow mountains

Caravan approaching to goal

Horses taking rest

Beautiful sea pf clouds and stupas

Beautiful autumn leaves

Khambas villages