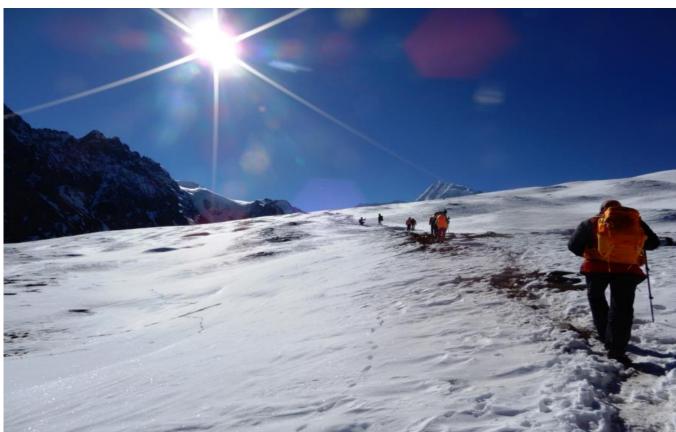

Camping

Caravan

9

Summit of Minya Konka 7556m viewed in above two pictures

Winter is soon coming.

Summit of Minya Konka viewed in far distance

Caravan heading to a high pass in fresh snow

Summit of Minya Konka appearing again