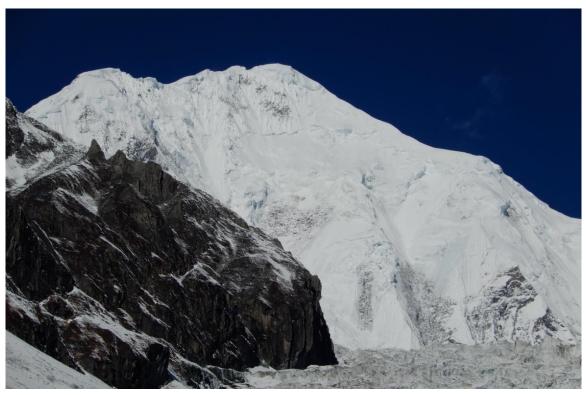

## Round Minya Konka & Neighboring Mountains $2018-{\rm CTMA}$

Taishan 6410m south of Minya Konka and ropeway for tourists

(left) San Liang Feng 6000m (right, below) Minya konka 7556m S ${\rm face}$ 

San Liang Feng 6000m

Taishan 6410m N face south of Minya Konka

Lamoshe 6079m (Right) S face immediate south of Kangding

5800 m peaks southeast of Kangding town and Lamoshe 6079 m S face

Caravan

Lamoshe 6079m E face

Rock peaks seen on the way of caravan