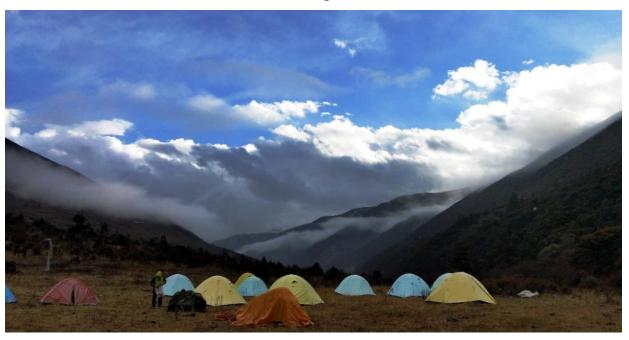

Camping

Caravan

9

Summit of Minya Konka 7556m viewed in above two pictures

Winter is soon coming.

Summit of Minya Konka viewed in far distance

Caravan heading to a high pass in fresh snow

Summit of Minya Konka appearing again