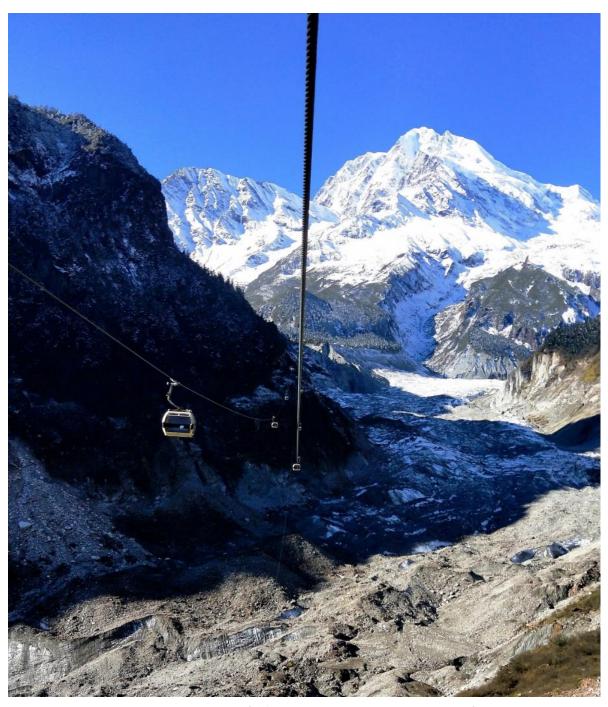

## Round Minya Konka & Neighboring Mountains $2018-{\rm CTMA}$

Taishan 6410m south of Minya Konka and ropeway for tourists

(left) San Liang Feng 6000m (right, below) Minya konka 7556m S ${\rm face}$ 

San Liang Feng 6000m