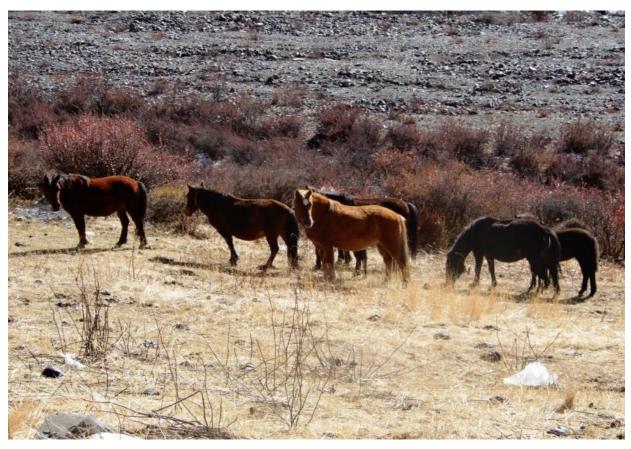

Climbing paradise in the background

18

Breathtaking scenery of snow mountains

Caravan approaching to goal

Horses taking rest

Beautiful sea pf clouds and stupas

Beautiful autumn leaves

Khambas villages