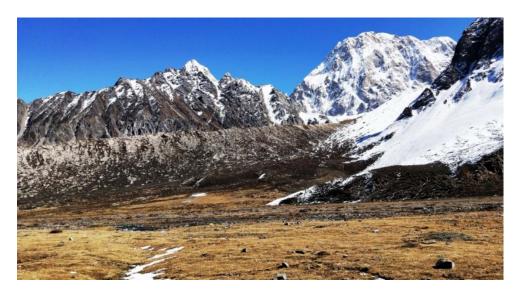

Camping

Caravan

9

Summit of Minya Konka 7556m viewed in above two pictures

Winter is soon coming.

Summit of Minya Konka viewed in far distance

Caravan heading to a high pass in fresh snow

Summit of Minya Konka appearing again