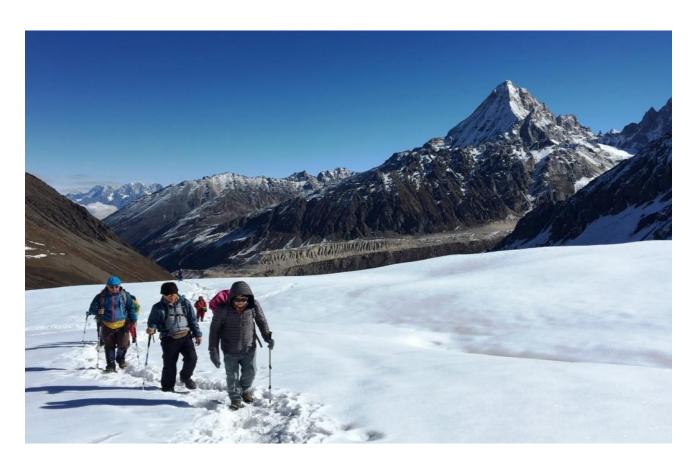

Camping

Caravan

9

Summit of Minya Konka 7556m viewed in above two pictures

Winter is soon coming.

Summit of Minya Konka viewed in far distance

Caravan heading to a high pass in fresh snow

Summit of Minya Konka appearing again