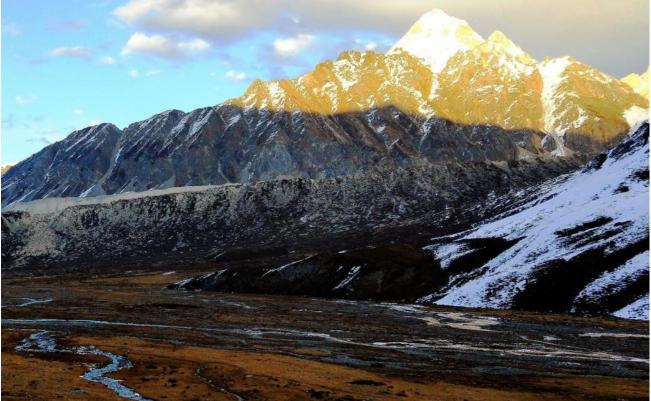

Camping

Caravan

9

Summit of Minya Konka 7556m viewed in above two pictures

Winter is soon coming.

Summit of Minya Konka viewed in far distance

Caravan heading to a high pass in fresh snow

Summit of Minya Konka appearing again