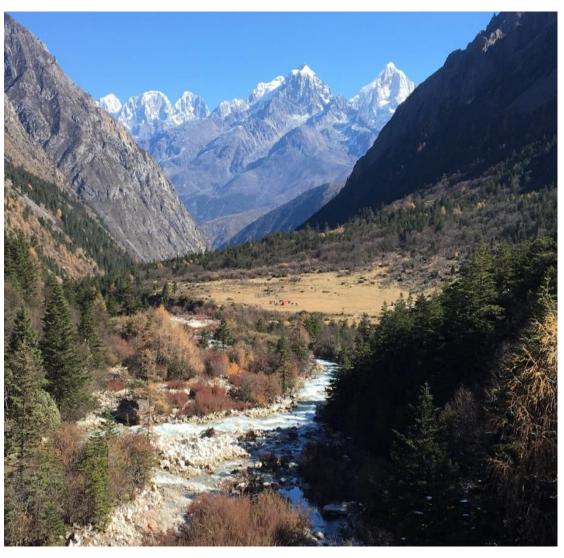

Climbing paradise in the background

18

Breathtaking scenery of snow mountains

Caravan approaching to goal

Horses taking rest

Beautiful sea pf clouds and stupas

Beautiful autumn leaves

Khambas villages