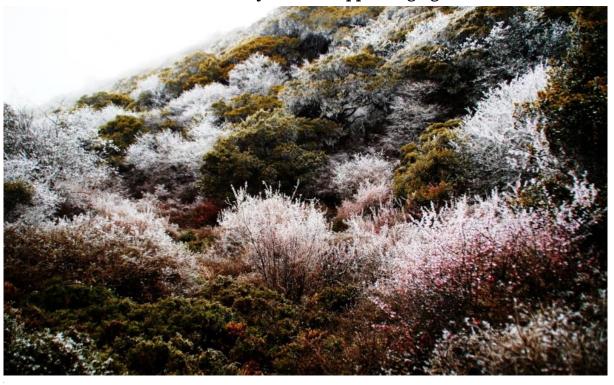

Climbing paradise in the background

18

Breathtaking scenery of snow mountains

Caravan approaching to goal

Horses taking rest

Beautiful sea pf clouds and stupas

Beautiful autumn leaves

Khambas villages