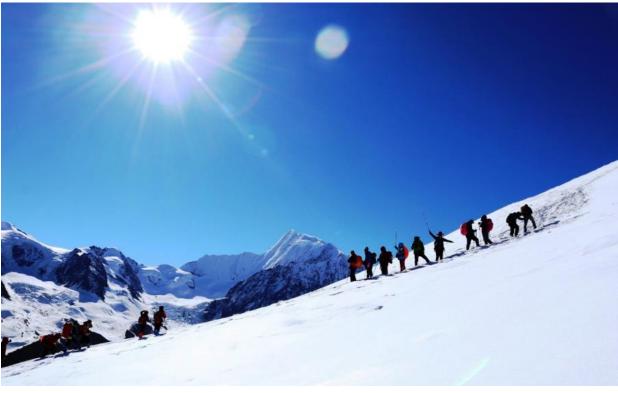

Climbing paradise in the background

18

Breathtaking scenery of snow mountains

Caravan approaching to goal

Horses taking rest

Beautiful sea pf clouds and stupas

Beautiful autumn leaves

Khambas villages