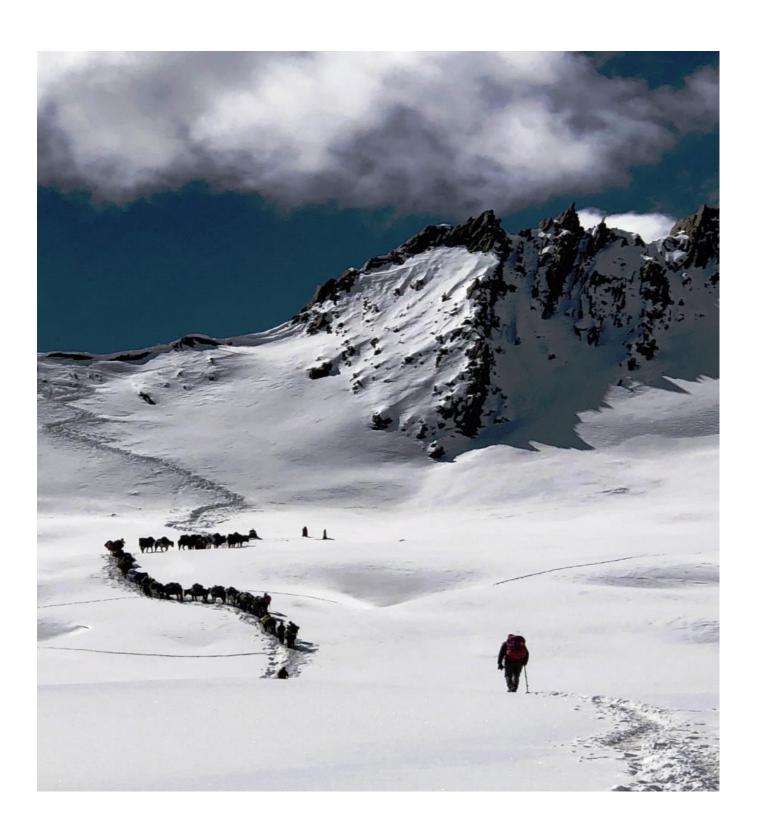

Camping

Caravan

9

Summit of Minya Konka 7556m viewed in above two pictures

Winter is soon coming.

Summit of Minya Konka viewed in far distance

Caravan heading to a high pass in fresh snow

Summit of Minya Konka appearing again