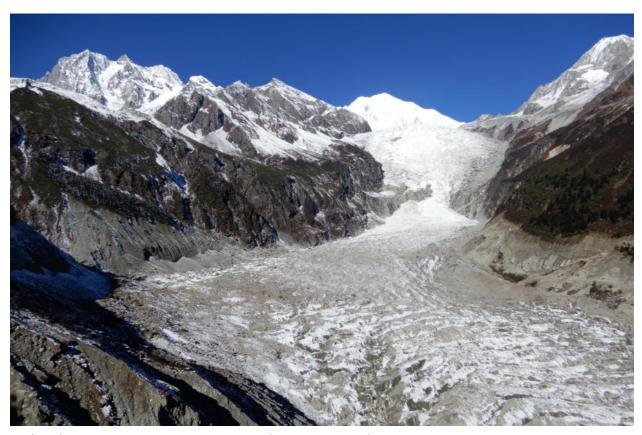

## Round Minya Konka & Neighboring Mountains $2018-{\rm CTMA}$

Taishan 6410m south of Minya Konka and ropeway for tourists

(left) San Liang Feng 6000m (right, below) Minya konka 7556m S ${\rm face}$ 

San Liang Feng 6000m