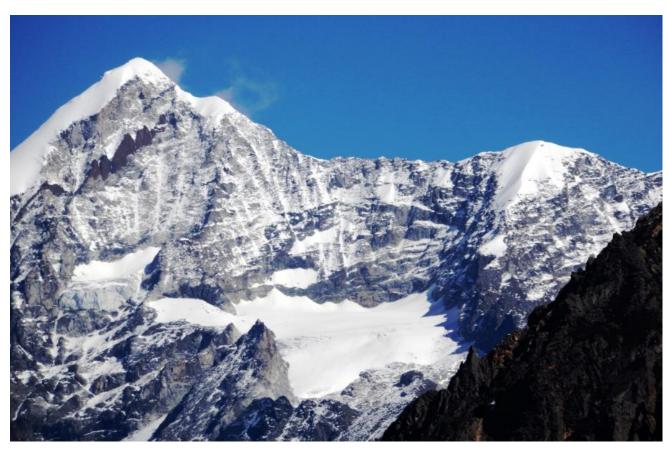

Camping

Caravan

9

Summit of Minya Konka 7556m viewed in above two pictures

Winter is soon coming.

Summit of Minya Konka viewed in far distance

Caravan heading to a high pass in fresh snow

Summit of Minya Konka appearing again