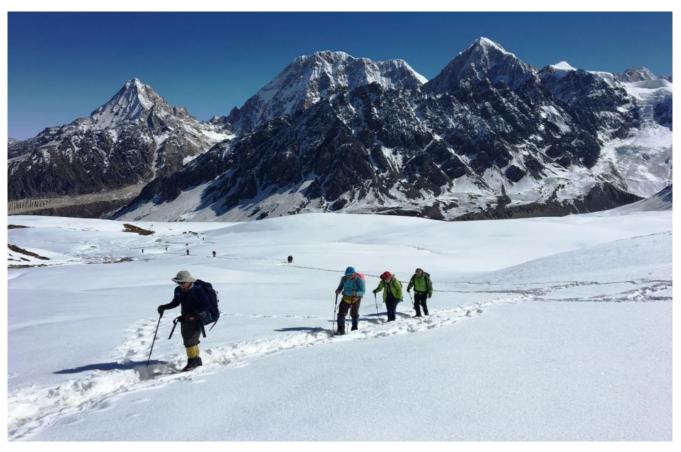

Camping

Caravan

9

Summit of Minya Konka 7556m viewed in above two pictures

Winter is soon coming.

Summit of Minya Konka viewed in far distance

Caravan heading to a high pass in fresh snow

Summit of Minya Konka appearing again