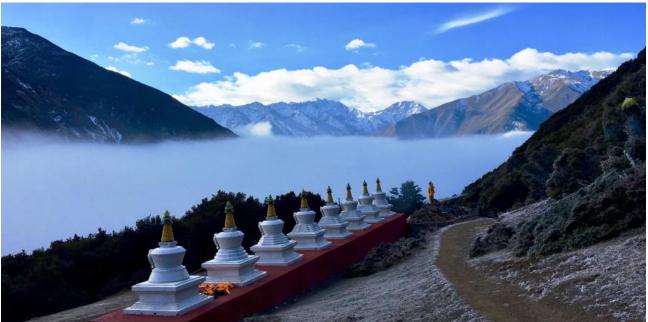

Climbing paradise in the background

18

Breathtaking scenery of snow mountains

Caravan approaching to goal

Horses taking rest

Beautiful sea pf clouds and stupas

Beautiful autumn leaves

Khambas villages