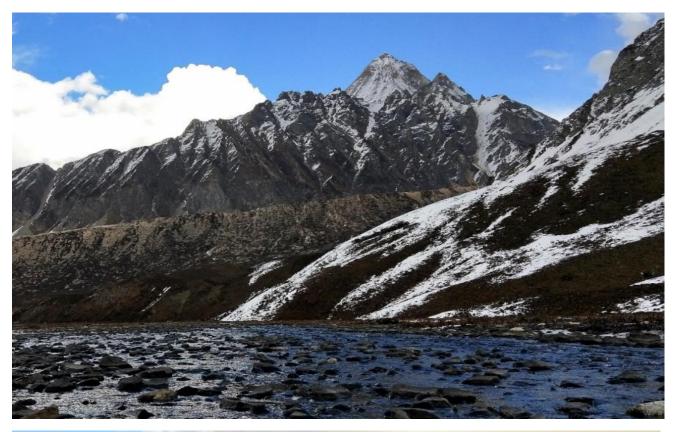

Camping

Caravan

9

Summit of Minya Konka 7556m viewed in above two pictures

Winter is soon coming.

Summit of Minya Konka viewed in far distance

Caravan heading to a high pass in fresh snow

Summit of Minya Konka appearing again