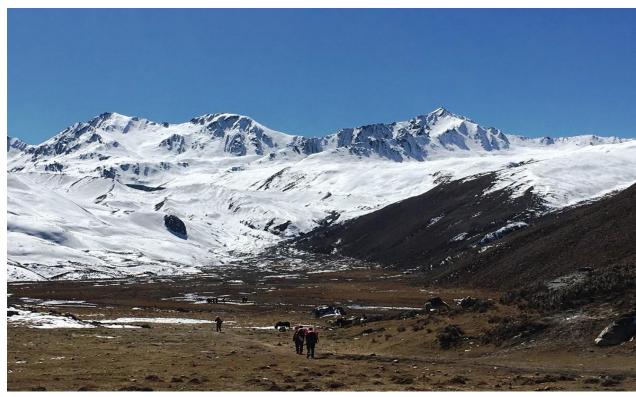

Camping

Caravan

9

Summit of Minya Konka 7556m viewed in above two pictures

Winter is soon coming.

Summit of Minya Konka viewed in far distance

Caravan heading to a high pass in fresh snow

Summit of Minya Konka appearing again