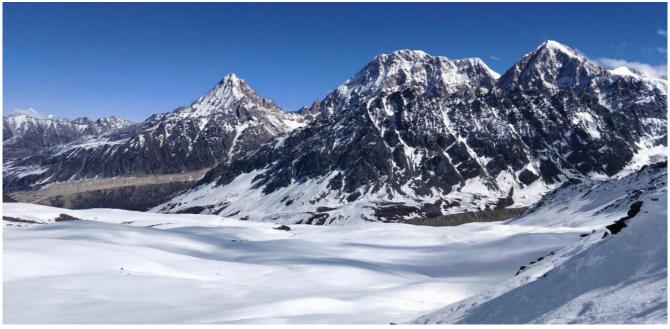

Camping

Caravan

9

Summit of Minya Konka 7556m viewed in above two pictures

Winter is soon coming.

Summit of Minya Konka viewed in far distance

Caravan heading to a high pass in fresh snow

Summit of Minya Konka appearing again