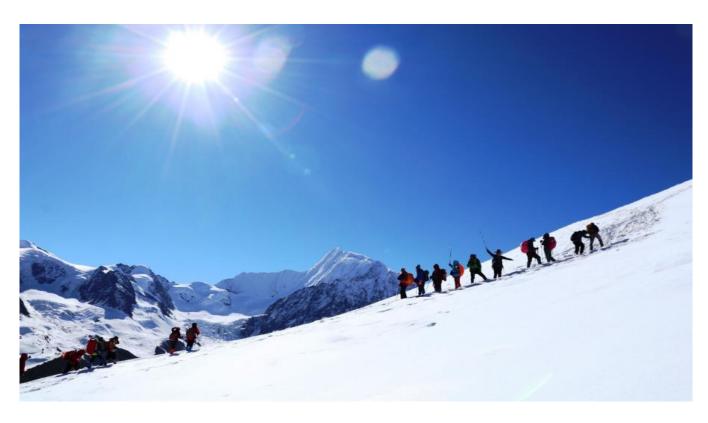

Climbing paradise in the background

18

Breathtaking scenery of snow mountains

Caravan approaching to goal

Horses taking rest

Beautiful sea pf clouds and stupas

Beautiful autumn leaves

Khambas villages