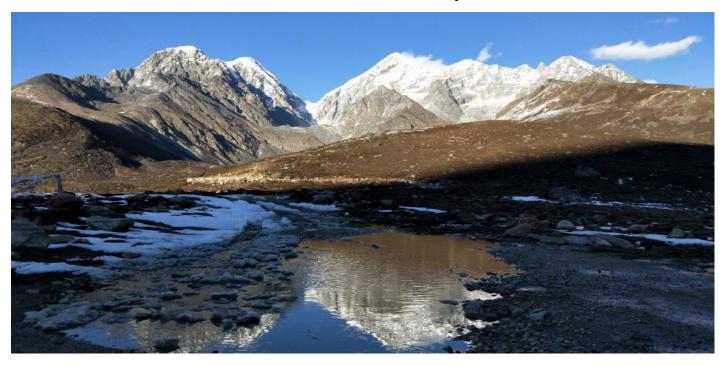

Camping

Caravan

9

Summit of Minya Konka 7556m viewed in above two pictures

Winter is soon coming.

Summit of Minya Konka viewed in far distance

Caravan heading to a high pass in fresh snow

Summit of Minya Konka appearing again