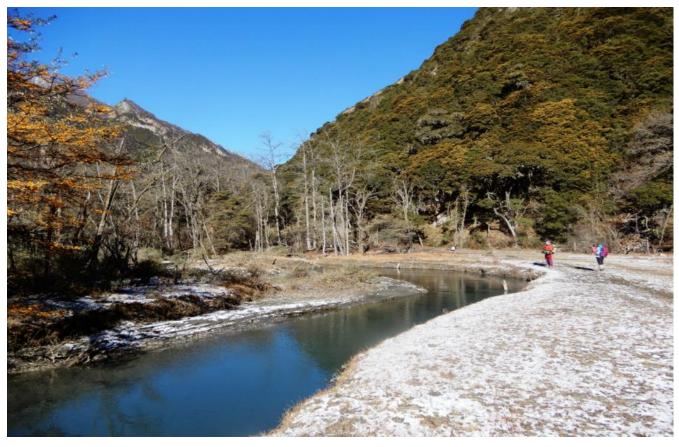

Taishan 6410m N face south of Minya Konka

Lamoshe 6079m (Right) S face immediate south of Kangding

5800 m peaks southeast of Kangding town and Lamoshe 6079 m S face

Caravan

Lamoshe 6079m E face

Rock peaks seen on the way of caravan