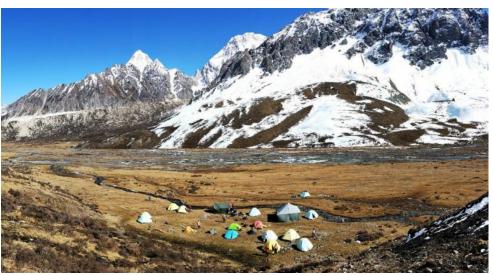

Climbing paradise in the background

18

Breathtaking scenery of snow mountains

Caravan approaching to goal

Horses taking rest

Beautiful sea pf clouds and stupas

Beautiful autumn leaves

Khambas villages