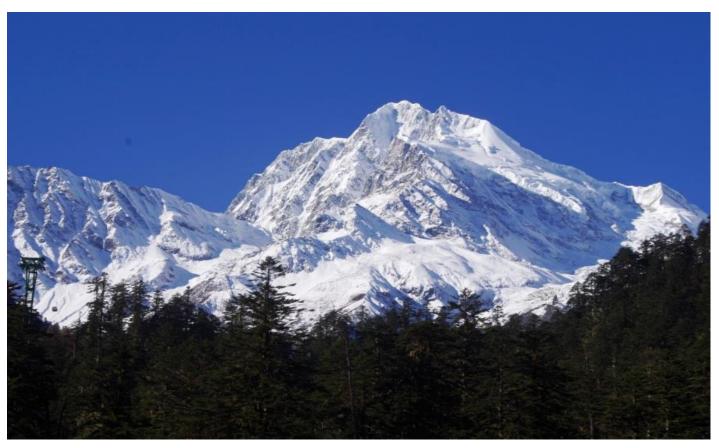

## Round Minya Konka & Neighboring Mountains $2018-{\rm CTMA}$

Taishan 6410m south of Minya Konka and ropeway for tourists

(left) San Liang Feng 6000m (right, below) Minya konka 7556m S ${\rm face}$ 

San Liang Feng 6000m