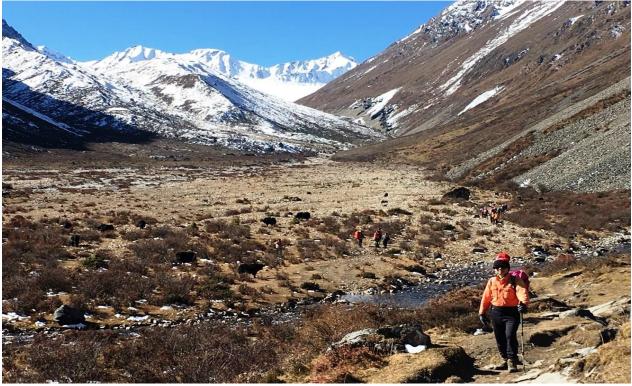

Climbing paradise in the background

18

Breathtaking scenery of snow mountains

Caravan approaching to goal

Horses taking rest

Beautiful sea pf clouds and stupas

Beautiful autumn leaves

Khambas villages