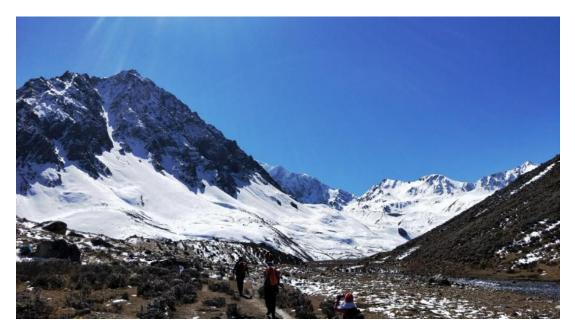

Climbing paradise in the background

18

Breathtaking scenery of snow mountains

Caravan approaching to goal

Horses taking rest

Beautiful sea pf clouds and stupas

Beautiful autumn leaves

Khambas villages