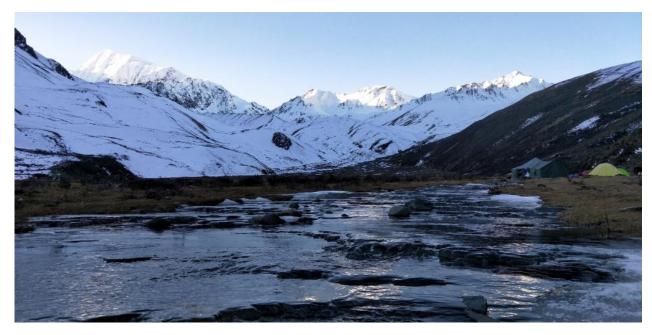

Camping

Caravan

9

Summit of Minya Konka 7556m viewed in above two pictures

Winter is soon coming.

Summit of Minya Konka viewed in far distance

Caravan heading to a high pass in fresh snow

Summit of Minya Konka appearing again