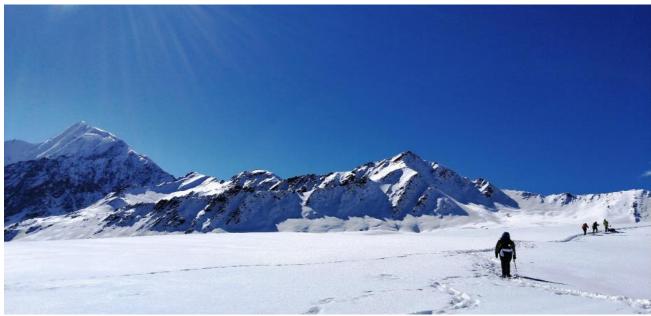

Camping

Caravan

9

Summit of Minya Konka 7556m viewed in above two pictures

Winter is soon coming.

Summit of Minya Konka viewed in far distance

Caravan heading to a high pass in fresh snow

Summit of Minya Konka appearing again