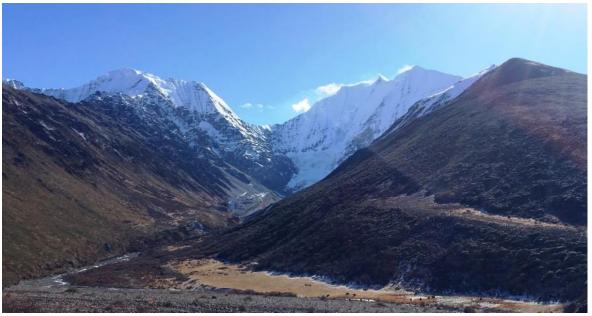

Camping

Caravan

9

Summit of Minya Konka 7556m viewed in above two pictures

Winter is soon coming.

Summit of Minya Konka viewed in far distance

Caravan heading to a high pass in fresh snow

Summit of Minya Konka appearing again

Climbing paradise in the background

18

Breathtaking scenery of snow mountains

Caravan approaching to goal

Horses taking rest

Beautiful sea pf clouds and stupas

Beautiful autumn leaves

Khambas villages