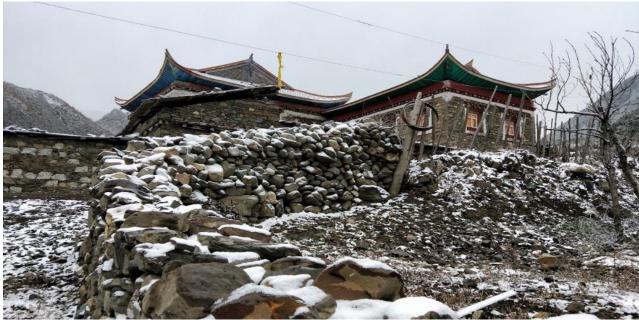

Climbing paradise in the background

18

Breathtaking scenery of snow mountains

Caravan approaching to goal

Horses taking rest

Beautiful sea pf clouds and stupas

Beautiful autumn leaves

Khambas villages