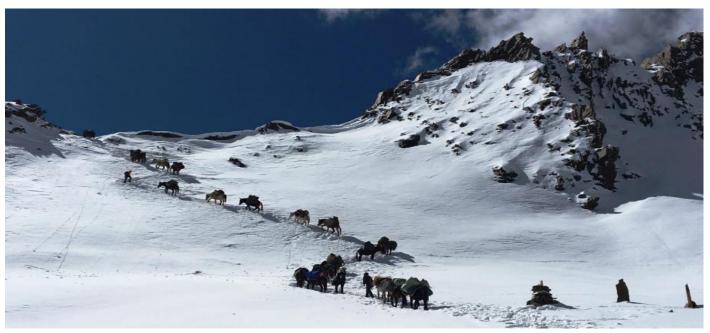

Camping

Caravan

9

Summit of Minya Konka 7556m viewed in above two pictures

Winter is soon coming.

Summit of Minya Konka viewed in far distance

Caravan heading to a high pass in fresh snow

Summit of Minya Konka appearing again