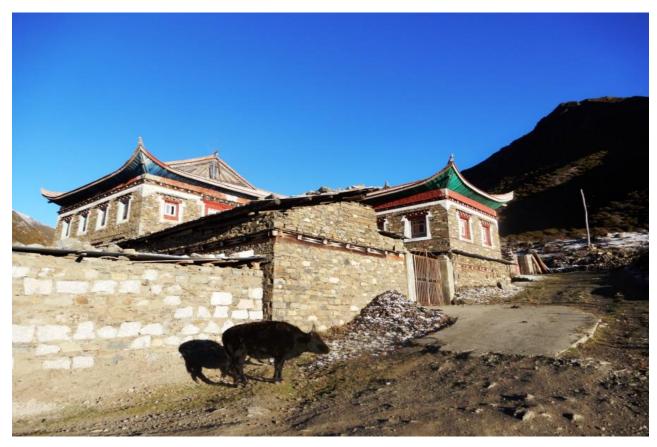

Climbing paradise in the background

18

Breathtaking scenery of snow mountains

Caravan approaching to goal

Horses taking rest

Beautiful sea pf clouds and stupas

Beautiful autumn leaves

Khambas villages