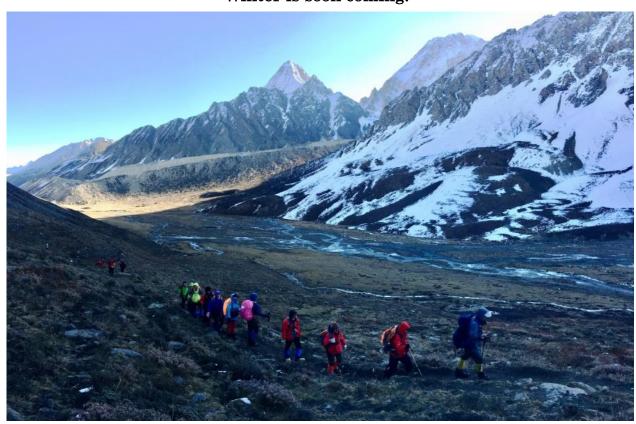

Camping

Caravan

9

Summit of Minya Konka 7556m viewed in above two pictures

Winter is soon coming.

Summit of Minya Konka viewed in far distance

Caravan heading to a high pass in fresh snow

Summit of Minya Konka appearing again