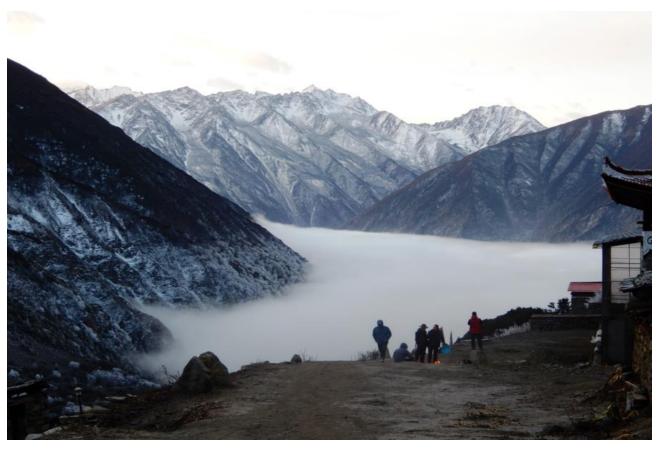

Climbing paradise in the background

18

Breathtaking scenery of snow mountains

Caravan approaching to goal

Horses taking rest

Beautiful sea pf clouds and stupas

Beautiful autumn leaves

Khambas villages