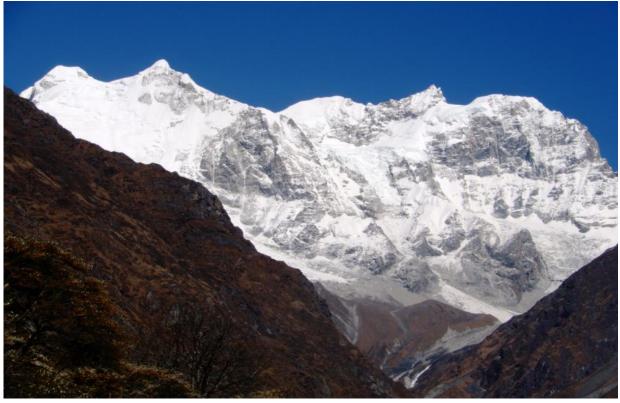

## Round Minya Konka & Neighboring Mountains $2018-{\rm CTMA}$

Taishan 6410m south of Minya Konka and ropeway for tourists

(left) San Liang Feng 6000m (right, below) Minya konka 7556m S ${\rm face}$ 

San Liang Feng 6000m

Taishan 6410m N face south of Minya Konka

Lamoshe 6079m (Right) S face immediate south of Kangding

5800 m peaks southeast of Kangding town and Lamoshe 6079 m S face

Caravan

Lamoshe 6079m E face

Rock peaks seen on the way of caravan