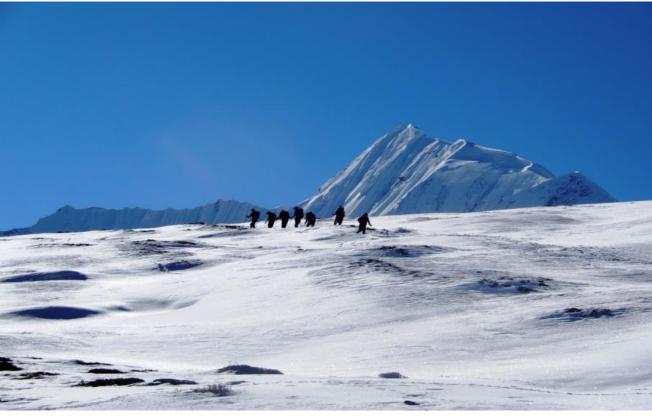

Camping

Caravan

9

Summit of Minya Konka 7556m viewed in above two pictures

Winter is soon coming.

Summit of Minya Konka viewed in far distance

Caravan heading to a high pass in fresh snow

Summit of Minya Konka appearing again