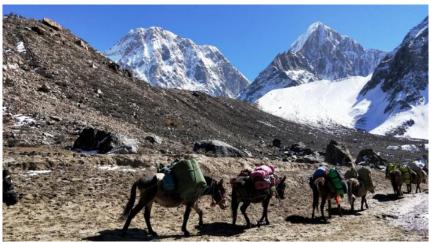

Camping

Caravan

9

Summit of Minya Konka 7556m viewed in above two pictures

Winter is soon coming.

Summit of Minya Konka viewed in far distance

Caravan heading to a high pass in fresh snow

Summit of Minya Konka appearing again