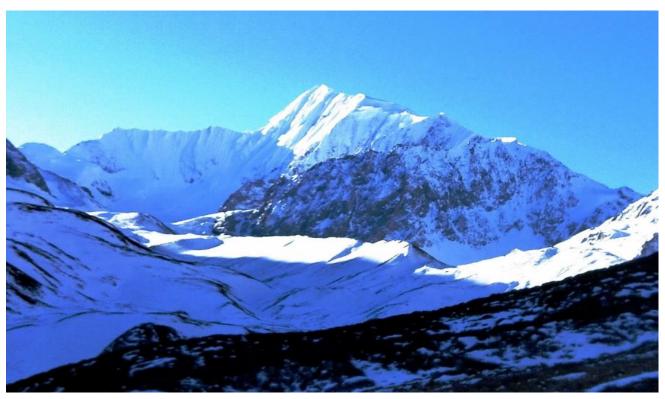

Camping

Caravan

9

Summit of Minya Konka 7556m viewed in above two pictures

Winter is soon coming.

Summit of Minya Konka viewed in far distance

Caravan heading to a high pass in fresh snow

Summit of Minya Konka appearing again