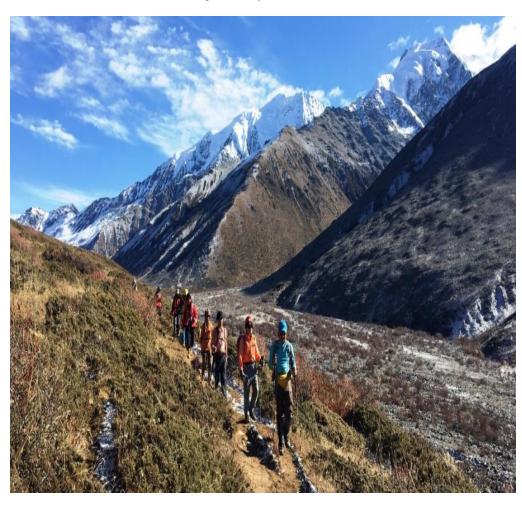

Camping

Caravan

9

Summit of Minya Konka 7556m viewed in above two pictures

Winter is soon coming.

Summit of Minya Konka viewed in far distance

Caravan heading to a high pass in fresh snow

Summit of Minya Konka appearing again

Climbing paradise in the background

18

Breathtaking scenery of snow mountains

Caravan approaching to goal

Horses taking rest

Beautiful sea pf clouds and stupas

Beautiful autumn leaves

Khambas villages