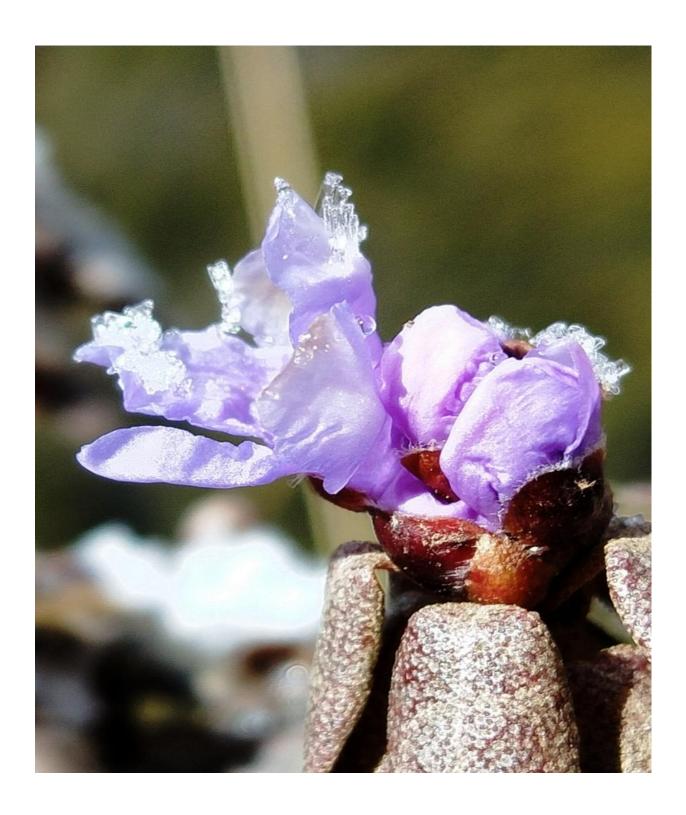

Climbing paradise in the background

18

Breathtaking scenery of snow mountains

Caravan approaching to goal

Horses taking rest

Beautiful sea pf clouds and stupas

Beautiful autumn leaves

Khambas villages